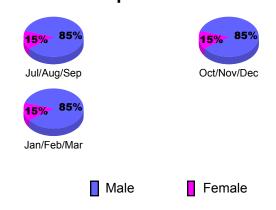

-------|
| Jul/Aug/Sep | 0                          | 0 | 0                                 | 0                                | 0                                |
| Oct/Nov/Dec | 1                          | 0 | 0                                 | 0                                | 0                                |
| Jan/Feb/Mar | 0                          | 0 | 0                                 | 0                                | 0                                |
| Totals      | 1                          | 0 | 0                                 | 0                                | 0                                |

### Club Results 2010-2011



#### Comparison of Club Gain/Loss



#### YTD Status Quo Clubs 2010-2011



# A GMT CA: 1 MEMBERSHIP







## Gender Comparison 2010-2011