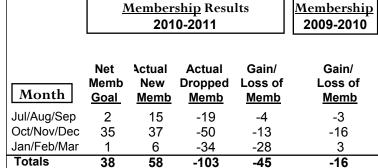

----------|----------------------------------|
| Jul/Aug/Sep | 0                          | 0 | 0                                 | 0                                | 0                                |
| Oct/Nov/Dec | 1                          | 0 | 0                                 | 0                                | 0                                |
| Jan/Feb/Mar | 0                          | 0 | 0                                 | 0                                | 0                                |
| Totals      | 1                          | 0 | 0                                 | 0                                | 0                                |

### Club Results 2010-2011



#### Comparison of Club Gain/Loss



#### YTD Status Quo Clubs 2010-2011



# A GMT CA: 1 MEMBERSHIP







## Gender Comparison 2010-2011