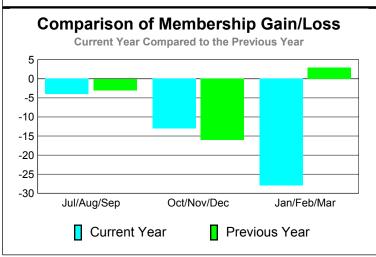

------|----------------------------------|
| Jul/Aug/Sep | 0                          | 0 | 0                                 | 0                                | 0                                |
| Oct/Nov/Dec | 1                          | 0 | 0                                 | 0                                | 0                                |
| Jan/Feb/Mar | 0                          | 0 | 0                                 | 0                                | 0                                |
| Totals      | 1                          | 0 | 0                                 | 0                                | 0                                |

### Club Results 2010-2011



#### Comparison of Club Gain/Loss



#### YTD Status Quo Clubs 2010-2011



# A GMT CA: 1 MEMBERSHIP







## Gender Comparison 2010-2011