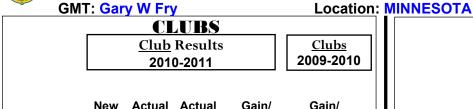

#### 2010-2011 GMT Reports for District (or Undistricted) District 5M 3

| Month       | New<br>Club<br><u>Goal</u> | , | Actual<br>Dropped<br><u>Clubs</u> | Gain/<br>Loss of<br><u>Clubs</u> | Gain/<br>Loss of<br><u>Clubs</u> |
|-------------|----------------------------|---|-----------------------------------|----------------------------------|----------------------------------|
| Jul/Aug/Sep | 0                          | 0 | 0                                 | 0                                | 0                                |
| Oct/Nov/Dec | 1                          | 0 | 0                                 | 0                                | 0                                |
| Jan/Feb/Mar | 0                          | 0 | 0                                 | 0                                | 0                                |
| Totals      | 1                          | 0 | 0                                 | 0                                | 0                                |

### Club Results 2010-2011